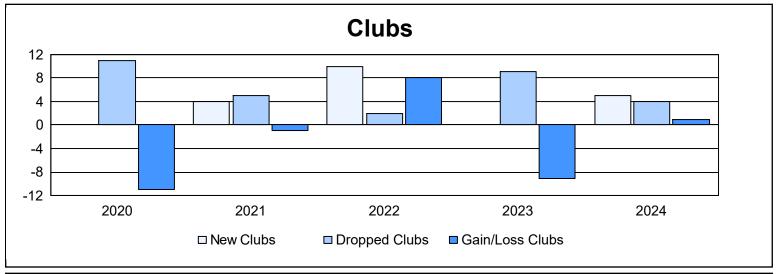

District 316 H As of June 2024 Cumulative

| Year      | New<br>Clubs | Dropped<br>Clubs | Gain/<br>Loss<br>Clubs | New<br>Members | Charter<br>Members | Reinstate<br>Members | Transfer<br>Members | Total<br>Member<br>Added | Total<br>Members<br>Dropped | Gain/<br>Loss<br>Members |
|-----------|--------------|------------------|------------------------|----------------|--------------------|----------------------|---------------------|--------------------------|-----------------------------|--------------------------|
| 2019-2020 | 0            | 11               | -11                    | 296            | 45                 | 16                   | 3                   | 360                      | 1,068                       | -708                     |
| 2020-2021 | 4            | 5                | -1                     | 235            | 105                | 10                   | 19                  | 369                      | 676                         | -307                     |
| 2021-2022 | 10           | 2                | 8                      | 361            | 268                | 57                   | 20                  | 706                      | 500                         | 206                      |
| 2022-2023 | 0            | 9                | -9                     | 257            | 46                 | 64                   | 7                   | 374                      | 513                         | -139                     |
| 2023-2024 | 5            | 4                | 1                      | 568            | 137                | 68                   | 18                  | 791                      | 605                         | 186                      |
| Average   | 4            | 6                | -2                     | 343            | 120                | 43                   | 13                  | 520                      | 672                         | -152                     |